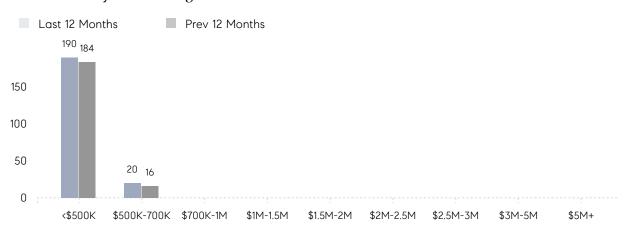

|
|                | AVERAGE SOLD PRICE | \$425,222 | \$389,000 | 9%       |
|                | # OF CONTRACTS     | 21        | 15        | 40%      |
|                | NEW LISTINGS       | 18        | 13        | 38%      |
| Condo/Co-op/TH | AVERAGE DOM        | 65        | 33        | 97%      |
|                | % OF ASKING PRICE  | 105%      | 98%       |          |
|                | AVERAGE SOLD PRICE | \$273,625 | \$277,500 | -1%      |
|                | # OF CONTRACTS     | 5         | 4         | 25%      |
|                | NEW LISTINGS       | 5         | 7         | -29%     |
|                |                    |           |           |          |

Mar 2022

Mar 2021

% Change

# Woodbridge Township

MARCH 2022

### Monthly Inventory





### Contracts By Price Range



### Listings By Price Range



# COMPASS



Compass makes no representations or warranties, express or implied, with respect to future market conditions or prices of residential product at the time the subject property or any competitive property is complete and ready for occupancy or with respect to any report, study, finding, recommendation or other information provided by Compass herein. Moreover, no warranty, express or implied, is made or should be assumed regarding the accuracy, adequacy, completeness, legality, reliability, merchantability or fitness for a particular purpose of any information, in part or whole, contained herein. All material is presented with the understanding that Compass shall not be deemed to provide legal, accounting or other professional services. This is no