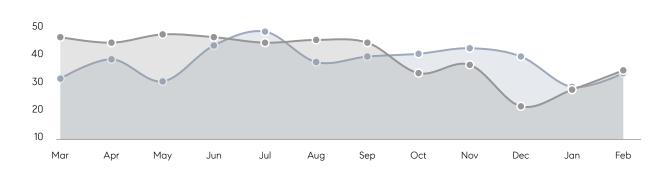

07%      | 105%      |          |
|                | AVERAGE SOLD PRICE | \$425,222 | \$389,000 | 9%       |
|                | # OF CONTRACTS     | 21        | 15        | 40%      |
|                | NEW LISTINGS       | 18        | 13        | 38%      |
| Condo/Co-op/TH | AVERAGE DOM        | 65        | 33        | 97%      |
|                | % OF ASKING PRICE  | 105%      | 98%       |          |
|                | AVERAGE SOLD PRICE | \$273,625 | \$277,500 | -1%      |
|                | # OF CONTRACTS     | 5         | 4         | 25%      |
|                | NEW LISTINGS       | 5         | 7         | -29%     |
|                |                    |           |           |          |

Mar 2022

Mar 2021

% Change

# Woodbridge Township

MARCH 2022

### Monthly Inventory





### Contracts By Price Range



### Listings By Price Range



# COMPASS



Compass makes no representations or warranties, express or implied, with respect to future market conditions or prices of residential product at the time the subject property or any competitive property is complete and ready for occupancy or with respect to any report, study, finding, recommendation or other information provided by Compass herein. Moreover, no warranty, express or implied, is made or should be assumed regarding the accuracy, adequacy, completeness, legality, reliability, merchantability or fitness for a particular purpose of any information, in part or whole, contained herein. All material is presented with the understanding that Compass shall not be deemed to provide legal, accounting or other p