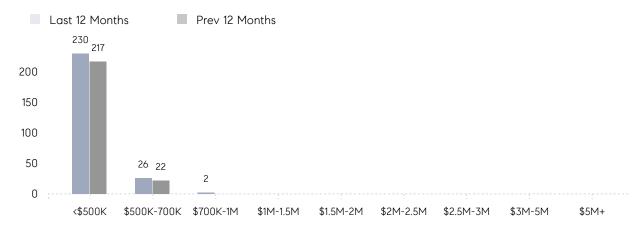

LD PRICE | \$425,222 | \$389,000 | 9%       |
|                | # OF CONTRACTS     | 21        | 15        | 40%      |
|                | NEW LISTINGS       | 18        | 13        | 38%      |
| Condo/Co-op/TH | AVERAGE DOM        | 65        | 33        | 97%      |
|                | % OF ASKING PRICE  | 105%      | 98%       |          |
|                | AVERAGE SOLD PRICE | \$273,625 | \$277,500 | -1%      |
|                | # OF CONTRACTS     | 5         | 4         | 25%      |
|                | NEW LISTINGS       | 5         | 7         | -29%     |
|                |                    |           |           |          |

Mar 2022

Mar 2021

% Change

# Woodbridge Township

MARCH 2022

### Monthly Inventory





### Contracts By Price Range



### Listings By Price Range



# COMPASS



Compass makes no representations or warranties, express or implied, with respect to future market conditions or prices of residential product at the time the subject property or any competitive property is complete and ready for occupancy or with respect to any report, study, finding, recommendation or other information provided by Compass herein. Moreover, no warranty, express or implied, is made or should be assumed regarding the accuracy, adequacy, completeness, legality, reliability, merchantability or fitness for a particular purpose of any information, in part or whole, contained herein. All material is presented with the understanding that Compass shall not be deemed to provide legal, accounting or other professional services. This is not intended to solicit the purch